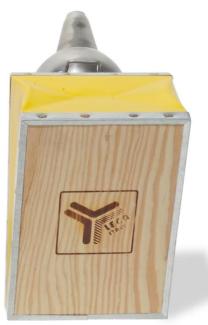

The front hook allows you to comfortably "hook" the smoker without having to place it on the ground, avoiding burning the surfaces and for easy storage. The external bellows allow the air to reach the fuel from below, because the air inlet hole of the boiler is located in the lower part of the smoker.

The smoker is made and assembled inside the LEGA factories, which guarantee Made in Italy quality, but above all Made in Lega.