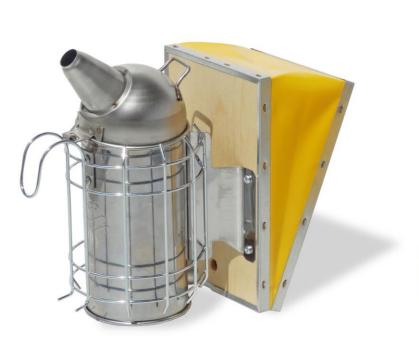

## **SMOKER ø 100 mm**

With wire heat shield Ref. 3840

## DESCRIPTION

Professional smoker in stainless steel, ø 100 mm, with **vinyl leather bellows**, complete with protection cage that makes it extremely safe against burns.

Designed and built on the ORIGINAL LEGA design from the 1960s, the stainless steel smoker means quality of construction and durability. The metal cage around the smoker guarantees **excellent protection** against

The front hook allows you to comfortably "hook" the smoker without having to place it on the ground, avoiding burning the surfaces and for easy storage. The external bellows allow the air to reach the fuel from below, because the air inlet hole of the boiler is located in the lower part of the smoker.

Solid and long-lasting tool, built to last. The top dome opens using a lever incorporated into the dome itself, allowing you to conveniently open the smoker with one

This tool is suitable for both more experienced beekeepers and beekeepers who are just starting their adventure, because the external heat shield makes it safe and perfect even for novice beekeepers.